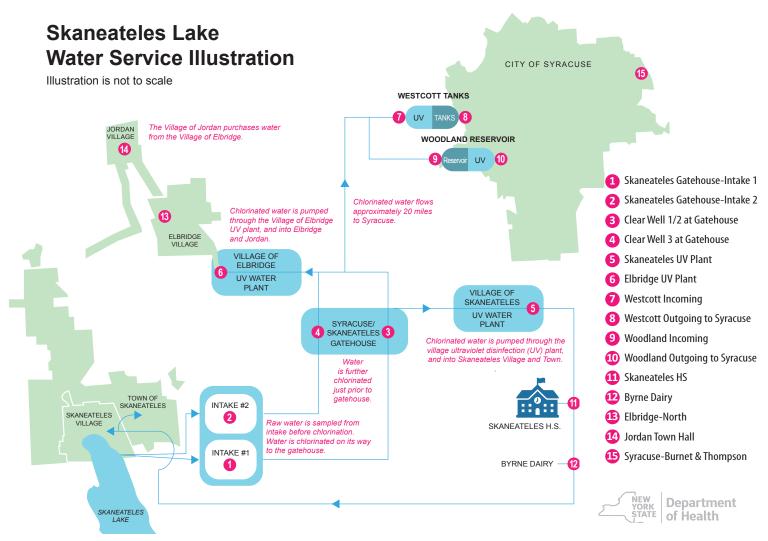

## **WATER SAMPLE TEST RESULTS, 2023**

| SAMPLE LOCATION AND DATE         | 7-5 | 7-10 | 7-17 | 7-24 | 7-31 | 8-7 | 8-14 | 8-21 | 8-28 | 9-5 | 9-11 | 9-18 | 9-25 | 10-2 | 10-3 | 10-4 | 10-10 |  |
|----------------------------------|-----|------|------|------|------|-----|------|------|------|-----|------|------|------|------|------|------|-------|--|
| 1 Skaneateles Gatehouse-Intake 1 | ND  | ND   | ND   | ND   | ND   | ND  | ND   | ND   | ND   | ND  | ND   | ND   | ND   | ND   | ND   | ND   | ND    |  |
| 2 Skaneateles Gatehouse-Intake 2 | ND  | ND   | ND   | ND   | ND   | ND  | ND   | ND   | ND   | ND  | ND   | ND   | ND   | ND   | ND   | ND   | ND    |  |
| 3 Clear Well 1/2 at Gatehouse    | -   | -    | -    | -    | -    | -   | -    | -    | -    | -   | -    | -    | -    | -    | -    | -    | -     |  |
| 4 Clear Well 3 at Gatehouse      | -   | -    | -    | -    | -    | -   | -    | -    | -    | -   | -    | -    | -    | -    | -    | -    | -     |  |
| 5 Skaneateles UV Plant           | -   | -    | -    | -    | -    | -   | -    | -    | -    | -   | -    | -    | -    | -    | -    | -    | -     |  |
| 6 Elbridge UV Plant              | -   | -    | -    | -    | -    | -   | -    | -    | -    | -   | -    | -    | -    | -    | -    | -    | -     |  |
| Westcott Incoming                | -   | -    | -    | -    | -    | -   | -    | -    | -    | -   | -    | -    | -    | -    | -    | -    | -     |  |
| 8 Westcott Outgoing to Syracuse  | -   | -    | -    | -    | -    | -   | -    | -    | -    | -   | -    | -    | -    | -    | -    | -    | -     |  |
| 9 Woodland Incoming              | -   | -    | -    | -    | -    | -   | -    | -    | -    | -   | -    | -    | -    | -    | -    | -    | -     |  |
| Woodland Outgoing to Syracuse    | -   | -    | -    | -    | -    | -   | -    | -    | -    | -   | -    | -    | -    | -    | -    | -    | -     |  |
| Skaneateles HS                   | -   | -    | -    | -    | -    | -   | -    | -    | -    | -   | -    | -    | -    | -    | -    | -    | -     |  |
| 12 Byrne Dairy                   | -   | -    | -    | -    | -    | -   | -    | -    | -    | -   | -    | -    | -    | -    | -    | -    | -     |  |
| 13 Elbridge-North                | -   | -    | -    | -    | -    | -   | -    | -    | -    | -   | -    | -    | -    | -    | -    | -    | -     |  |
| 4 Jordan Town Hall               | -   | -    | -    | -    | -    | -   | -    | -    | -    | -   | -    | -    | -    | -    | -    | -    | -     |  |
| Syracuse-Burnet & Thompson       | -   | -    | -    | -    | -    | -   | -    | -    | -    | -   | -    | -    | -    | -    | -    | -    | -     |  |

Values in parts per billion (ppb)

ND = Non Detect, equals less than the required method reporting limit of 0.3  $\mu g/l$